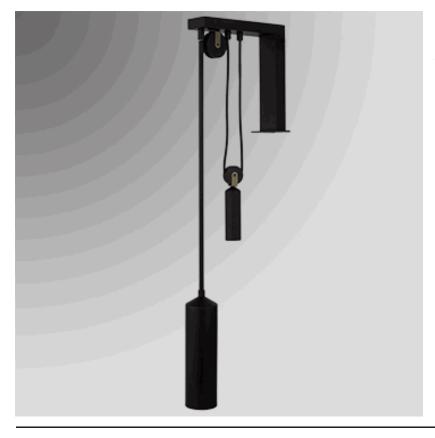

## **6646S**

STAY ILLUMINATED

35"H Matte Black Wall Lamp, medium base socket, 8' Silver 45° cord, with Metal Shade, recommend 9 watt T10 LED bulb(bulb not included)

Lamp Dimensions: 35"H, 10"D

Lamp Finish: Matte Black

Switch: NA

Recommend 9 watt T10 LED bulb Bulb Wattage:

Cordset: 8' Silver 45° cord

medium base Socket:

Base: NA

Extension:

Miscellaneous:

Harp:

Shade Part Number:

Shade Material:

Shade Dimensions:

with Pully

4"W x10"H

NA

Metal

NA